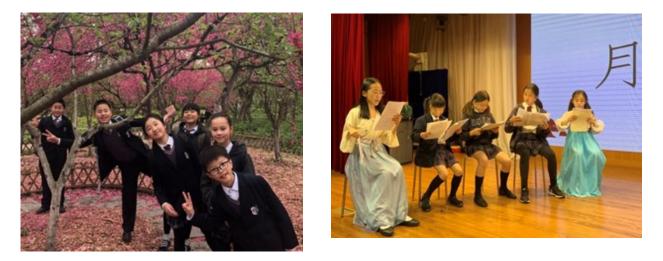

## **G4 &T SUIS PUDONG**

Following their success during the assessment week, Grade 4 has grabbed the opportunity for some 'hands-on' learning over the last couple of weeks.

The Grade Four **Tigers** 'blossoming' during their field trip to Shanghai Botanical Gardens last week - which followed their 'Life Cycles of Plants' Science unit.

Grade Four's pandas rehearsing Chinese performances.

The *Lions* modelling how a star collapses to form a black hole – great timing considering recent scientific discoveries!

The **Dragons** demonstrating how a black hole's gravity draws objects closer and closer until they reach the point of no return – the event horizon.