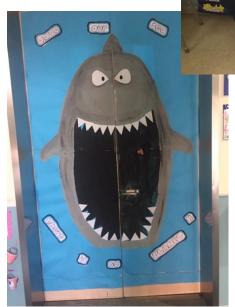

## G1 &T SUIS PUDONG

Following on from this month's flag raising ceremony in which the problem of single use straws littering our oceans was presented by Miss Bonnie and Miss Wendy, G1 was inspired to take action! A letter was written to Ms Sahi saying how worried we were. Then we decided that during our snack times G1 would not use plastic straws but drink our yoghurt through a hole in the lid. The many straws are being saved and will be used in a forthcoming project. #G1 to the rescue, #save our oceans.

Can <u>you</u> think of any ways you could reduce your use of single use straws?

Ms Tamara G1 Coordinator.

G1P door decoration about the plastic problem in our oceans

Our letter to Ms Sahi

Look how many straws we collected!