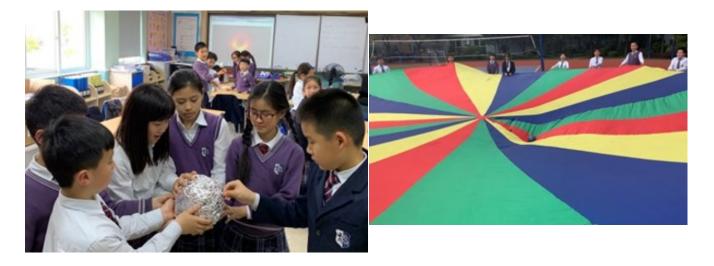

## **G4 &T SUIS PUDONG**

Following their success during the assessment week, Grade 4 has grabbed the opportunity for some 'hands-on' learning over the last couple of weeks.

The Grade Four **Tigers** 'blossoming' during their field trip to Shanghai Botanical Gardens last week - which followed their 'Life Cycles of Plants' Science unit.

Grade Four's pandas rehearsing Chinese performances.

The *Lions* modelling how a star collapses to form a black hole – great timing considering recent scientific discoveries!

The **Dragons** demonstrating how a black hole's gravity draws objects closer and closer until they reach the point of no return – the event horizon.